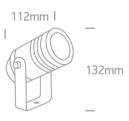

### Dimensions

### **Physical Specification**

| Item Group | 20 Garden & Underwater |
|------------|------------------------|
| Family     | GU10 Garden Spots      |
| Order Code | 67198G/B               |
| Colour     | Black                  |
| Material   | Aluminium              |
| Shape      | Circular               |
| Height     | 112mm                  |

| Diameter                   | 132mm               |
|----------------------------|---------------------|
| Surface Ceiling            | Yes                 |
| Surface Wall               | Yes                 |
| Surface Floor/Ground       | Yes                 |
| Outdoor                    | Yes                 |
| Adjustable                 | 1 Direction         |
|                            |                     |
| Electrical Characteristics |                     |
| Coor                       | Nie                 |
| Gear                       | No                  |
| Fitting + Driver           |                     |
|                            | 220.240\/           |
| Input Voltage              | 220-240V<br>        |
| 50 Hz                      | Yes                 |
| 60 Hz                      | Yes                 |
| Safety Class               | 2514/               |
| Power(Watts)               | 35W                 |
| IP Rating                  | Panlaceable lamp    |
| Light Source               | Replaceable lamp  1 |
| Number of Lamps  Dimmable  | No                  |
| Cable Length               | 150cm               |
| F Mark                     | F/                  |
|                            | <u> </u>            |
|                            |                     |
| Ilumination Data           |                     |
| Illumination Diagram       |                     |
|                            |                     |
| Packing Info               |                     |
| Dec/Conten                 | 40                  |
| Pcs/Carton                 | 12                  |
| Barcode                    | 5291889060062       |
| HS Code                    | 9405409900          |
|                            |                     |