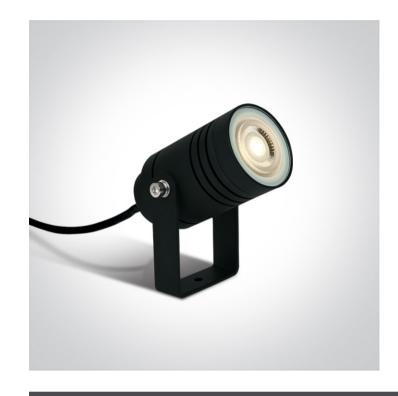

# 20 Garden & Underwater>GU10 Garden Spots

67198G/B

35W garden spot, MR16, GU10, IP65, supplied with spike, for garden illumination.

Complies with standard EN60598-1 and any other specific standards.

### **Physical Specification**

| Item Group | 20 Garden & Underwater |
|------------|------------------------|
| Family     | GU10 Garden Spots      |
| Order Code | 67198G/B               |
| Colour     | Black                  |
| Material   | Aluminium              |
| Shape      | Circular               |
| Height     | 112mm                  |