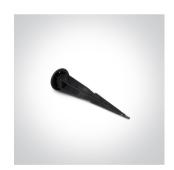

# 20 Garden & Underwater>GU10 Garden Spots

67198G/B

35W garden spot, MR16, GU10, IP65, supplied with spike, for garden illumination.

Complies with standard EN60598-1 and any other specific standards.

### **Physical Specification**

| Item Group | 20 Garden & Underwater |
|------------|------------------------|
| Family     | GU10 Garden Spots      |
| Order Code | 67198G/B               |
| Colour     | Black                  |
| Material   | Aluminium              |
| Shape      | Circular               |
| Height     | 112mm                  |

| Diameter                   | 132mm               |
|----------------------------|---------------------|
| Surface Ceiling            | Yes                 |
| Surface Wall               | Yes                 |
| Surface Floor/Ground       | Yes                 |
| Outdoor                    | Yes                 |
| Adjustable                 | 1 Direction         |
|                            |                     |
| Electrical Characteristics |                     |
| Coor                       | Nie                 |
| Gear                       | No                  |
| Fitting + Driver           |                     |
|                            | 220.240\/           |
| Input Voltage              | 220-240V<br>        |
| 50 Hz                      | Yes                 |
| 60 Hz                      | Yes                 |
| Safety Class               | 2514/               |
| Power(Watts)               | 35W                 |
| IP Rating                  | Panlaceable lamp    |
| Light Source               | Replaceable lamp  1 |
| Number of Lamps  Dimmable  | No                  |
| Cable Length               | 150cm               |
| F Mark                     | F/                  |
|                            | <u> </u>            |
|                            |                     |
| Ilumination Data           |                     |
| Illumination Diagram       |                     |
|                            |                     |
| Packing Info               |                     |
| Dec/Conten                 | 40                  |
| Pcs/Carton                 | 12                  |
| Barcode                    | 5291889060062       |
| HS Code                    | 9405409900          |
|                            |                     |