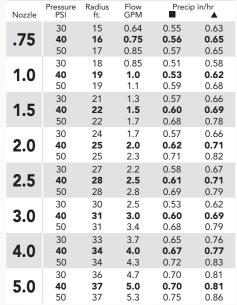

## **PGJ Nozzle Performance Data**

Note: All precipitation rates calculated for 180 degree operation. For the precipitation rate for a 360 degree sprinkler, divide by 2. Optimum nozzle performance shown in bold.