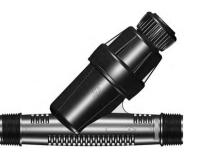

## **Filters & Pressure Reducers**

Barb and Thread Connections

Y-Filter 3/4" Female Male (Inlet) x 3/4" Male Thread (IOutlet) Easy to install Y-Filter with 3/4" threaded connections In-Line Filters with thread and barb connections

## PRODUCT FEATURES

- Y-Filter without Pressure Reducer with 3/4" Female Threaded (Inlet) and 3/4" Male Thread (Outlet).
  - Nine In-Line Filters are available:
  - Four In-Line Filters with 13 mm, 14 mm, 16 mm and 20 mm Barb connection (Inlet & Outlet).