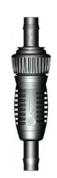

## GENERAL APPLICATIONS

• Landscaped gardens, greenhouses and vegetable gardens

In-Line Filter 13 mm Barb (Inlet & outlet)

Y-Filter 3/4" Male (Inlet - Outlet)

In-Line Filter 3/4" Female Thread (Inlet) x 13 mm Barb (Outlet)