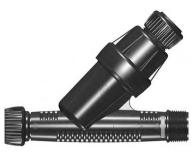

## **Filters & Pressure Reducers**

Barb and Thread Connections

Y-Filter 3/4" Female Male (Inlet) x 3/4" Male Thread (IOutlet) Easy to install Y-Filter with 3/4" threaded connections In-Line Filters with thread and barb connections

## GENERAL APPLICATIONS

• Landscaped gardens, greenhouses and vegetable gardens

In-Line Filter 13 mm Barb (Inlet & outlet)

Y-Filter 3/4" Male (Inlet - Outlet)

In-Line Filter 3/4" Female Thread (Inlet) x 13 mm Barb (Outlet)